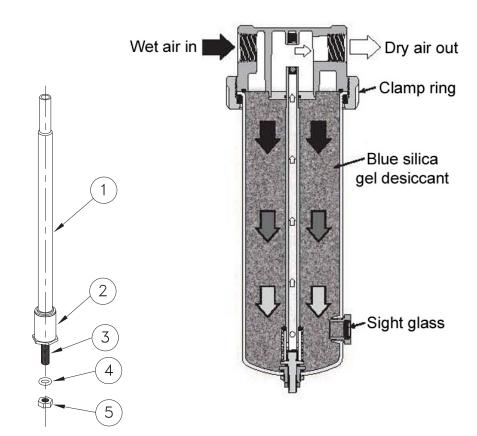

## REPLACEMENT PARTS

## **DEHYDRATOR**

**PART NO. 16854** 

Manufactured 2011 -

| REPLACEMENT PARTS                                                                                       |          |                           |           |
|---------------------------------------------------------------------------------------------------------|----------|---------------------------|-----------|
| ITEM NO.                                                                                                | PART NO. | DESCRIPTION               | NO. REQ'D |
| 1                                                                                                       | *        | Flow Tube                 | 1         |
| 2                                                                                                       | *        | Screen                    | 1         |
| 3                                                                                                       | *        | Adapter Nut               | 1         |
| 4                                                                                                       | *        | O-Ring                    | 1         |
| 5                                                                                                       | *        | Retainer Nut              | 1         |
| 6                                                                                                       | 16855    | Desiccant (2.5-lb. bag)   | 1         |
| 7                                                                                                       | 16856    | Mounting Bracket Assembly | 2         |
| Indicates replacement part not available * Indicates replacement part available as a sub-assembly only. |          |                           |           |
| SUB-ASSEMBLY                                                                                            |          |                           |           |
| 1-5                                                                                                     | 16857    | Replacement Parts Kit     |           |